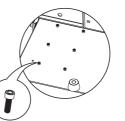

**3**.Align and dock the motorized height adjustable pillars and the base plate.

4. Use 8 M5 screws to securely bolt the two assemblies together

**5**. Use 12 M5 screws to securely attach the back plate assembly to the height adjustable pillars. Six screws on each side as shown below.