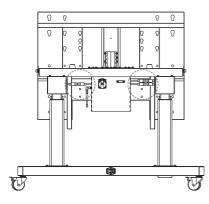

# ASSEMBLY INSTRUCTIONS

2 PERSON ASSEMBLY

TOOLS AND HARDWARE REQUIRED

OPERATION

BASE PLATE WITH CASTERS

MOTORIZED PILLAR ASSEMBLIES

BACK PLATE ASSEMBLY

POWER CABLES

#### STAND ASSEMBLY

1.Place the base plate on a flat, level surface. Lock the wheels to prevent movement.

**2**.Connect power from the base plate to the motorized height adjustable pillars as shown below.

**3**.Align and dock the motorized height adjustable pillars and the base plate.

4. Use 8 M5 screws to securely bolt the two assemblies together

**5**. Use 12 M5 screws to securely attach the back plate assembly to the height adjustable pillars. Six screws on each side as shown below.