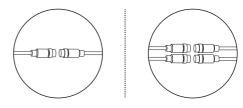

# BACK PLATE INSTALLATION

**6**. Connect power to the back plate tilt mechanism by making the connections as shown below