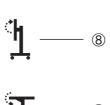

# **STAND OPERATION**

9

- (1) Elevator motor
- (2) Elevator motor
- ③ Tilt motor
- (4) AC Outlet (AC100-240V)
- (5) AC In (AC100-240V)
- (6) Down button
- ⑦ Up button
- ⑧ Tilt up button
- (9) Tilt down button