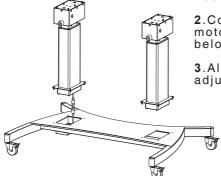

#### STAND ASSEMBLY

1.Place the base plate on a flat, level surface. Lock the wheels to prevent movement.

**2**.Connect power from the base plate to the motorized height adjustable pillars as shown below.

**3**.Align and dock the motorized height adjustable pillars and the base plate.

4. Use 8 M5 screws to securely bolt the two assemblies together

**5**. Use 12 M5 screws to securely attach the back plate assembly to the height adjustable pillars. Six screws on each side as shown below.