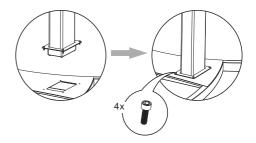

**3**.Align and dock the motorized height adjustable pillars and the base plate.

4. Use 8 M5 screws to securely bolt the two assemblies together

**5**. Use 12 M5 screws to securely attach the back plate assembly to the height adjustable pillars. Six screws on each side as shown below.