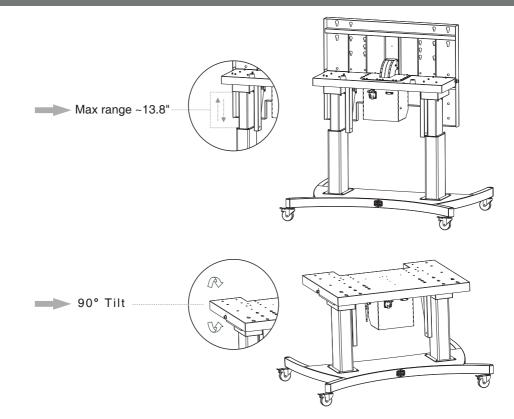

S AND HARDWARE REQUIRED



OPERATION



BASE PLATE WITH CASTERS



MOTORIZED PILLAR ASSEMBLIES



BACK PLATE ASSEMBLY



POWER CABLES

#### STAND ASSEMBLY

1.Place the base plate on a flat, level surface. Lock the wheels to prevent movement.



**2**.Connect power from the base plate to the motorized height adjustable pillars as shown below.

**3**.Align and dock the motorized height adjustable pillars and the base plate.





4. Use 8 M5 screws to securely bolt the two assemblies together



**5**. Use 12 M5 screws to securely attach the back plate assembly to the height adjustable pillars. Six screws on each side as shown below.



6x



# BACK PLATE INSTALLATION



**6**. Connect power to the back plate tilt mechanism by making the connections as shown below



### **RANGE OF MOTION**



# **STAND OPERATION**

















9

- (1) Elevator motor
- (2) Elevator motor
- ③ Tilt motor
- (4) AC Outlet (AC100-240V)
- (5) AC In (AC100-240V)
- (6) Down button
- ⑦ Up button
- ⑧ Tilt up button
- (9) Tilt down button

## SUPPORTS LARGE SIZE PANELS

#### Supports panel sizes from 65" to 86"



### **SERVICE & SUPPORT**

For service and support, please submit a service ticket at the HoverCam Support center https://thehovercam.desk.com/customer/portal/emails/new

For support please contact: HoverCam.com | 866-201-2056 www.thehovercam.com