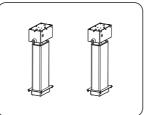

# ASSEMBLY INSTRUCTIONS

2 PERSON ASSEMBLY

TOOLS AND HARDWARE REQUIRED

OPERATION

BASE PLATE WITH CASTERS

MOTORIZED PILLAR ASSEMBLIES

BACK PLATE ASSEMBLY

POWER CABLES

#### STAND ASSEMBLY

1.Place the base plate on a flat, level surface. Lock the wheels to prevent movement.

**2**.Connect power from the base plate to the motorized height adjustable pillars as shown below.