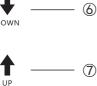

# **STAND OPERATION**

9

- (1) Elevator motor
- (2) Elevator motor
- ③ Tilt motor
- (4) AC Outlet (AC100-240V)
- (5) AC In (AC100-240V)
- (6) Down button
- ⑦ Up button
- ⑧ Tilt up button
- (9) Tilt down button