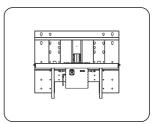

**3**.Align and dock the motorized height adjustable pillars and the base plate.

4. Use 8 M5 screws to securely bolt the two assemblies together

**5**. Use 12 M5 screws to securely attach the back plate assembly to the height adjustable pillars. Six screws on each side as shown below.

6x