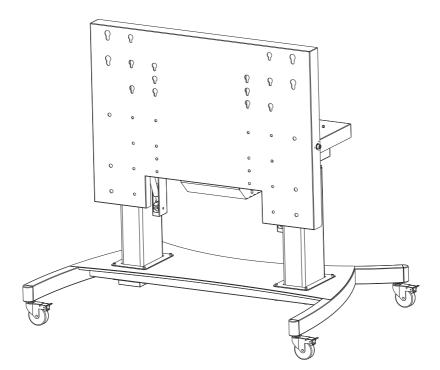

# ASSEMBLY INSTRUCTIONS

2 PERSON ASSEMBLY

TOOLS AND HARDWARE REQUIRED

OPERATION

BASE PLATE WITH CASTERS

MOTORIZED PILLAR ASSEMBLIES

BACK PLATE ASSEMBLY

POWER CABLES

#### STAND ASSEMBLY

1.Place the base plate on a flat, level surface. Lock the wheels to prevent movement.

**2**.Connect power from the base plate to the motorized height adjustable pillars as shown below.

**3**.Align and dock the motorized height adjustable pillars and the base plate.

4. Use 8 M5 screws to securely bolt the two assemblies together

**5**. Use 12 M5 screws to securely attach the back plate assembly to the height adjustable pillars. Six screws on each side as shown below.

# BACK PLATE INSTALLATION

**6**. Connect power to the back plate tilt mechanism by making the connections as shown below