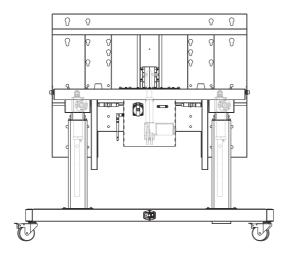

#### STAND ASSEMBLY

1.Place the base plate on a flat, level surface. Lock the wheels to prevent movement.

**2**.Connect power from the base plate to the motorized height adjustable pillars as shown below.

**3**.Align and dock the motorized height adjustable pillars and the base plate.

4. Use 8 M5 screws to securely bolt the two assemblies together

**5**. Use 12 M5 screws to securely attach the back plate assembly to the height adjustable pillars. Six screws on each side as shown below.