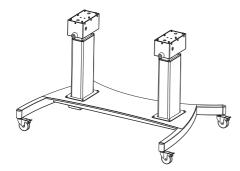

#### STAND ASSEMBLY

1.Place the base plate on a flat, level surface. Lock the wheels to prevent movement.

**2**.Connect power from the base plate to the motorized height adjustable pillars as shown below.

**3**.Align and dock the motorized height adjustable pillars and the base plate.

4. Use 8 M5 screws to securely bolt the two assemblies together

**5**. Use 12 M5 screws to securely attach the back plate assembly to the height adjustable pillars. Six screws on each side as shown below.