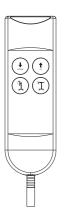

# **STAND OPERATION**

9

- (1) Elevator motor
- (2) Elevator motor
- ③ Tilt motor
- (4) AC Outlet (AC100-240V)
- (5) AC In (AC100-240V)
- (6) Down button
- ⑦ Up button
- ⑧ Tilt up button
- (9) Tilt down button