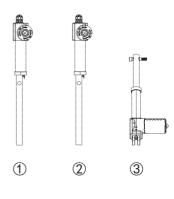

**3**.Align and dock the motorized height adjustable pillars and the base plate.

4. Use 8 M5 screws to securely bolt the two assemblies together

**5**. Use 12 M5 screws to securely attach the back plate assembly to the height adjustable pillars. Six screws on each side as shown below.

# BACK PLATE INSTALLATION

**6**. Connect power to the back plate tilt mechanism by making the connections as shown below