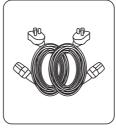

# BACK PLATE INSTALLATION

**6**. Connect power to the back plate tilt mechanism by making the connections as shown below