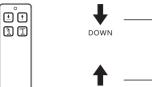

# **STAND OPERATION**

9

- (1) Elevator motor
- (2) Elevator motor
- ③ Tilt motor
- (4) AC Outlet (AC100-240V)
- (5) AC In (AC100-240V)
- (6) Down button
- ⑦ Up button
- ⑧ Tilt up button
- (9) Tilt down button