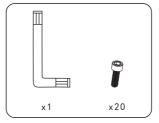

**3**.Align and dock the motorized height adjustable pillars and the base plate.

4. Use 8 M5 screws to securely bolt the two assemblies together

**5**. Use 12 M5 screws to securely attach the back plate assembly to the height adjustable pillars. Six screws on each side as shown below.