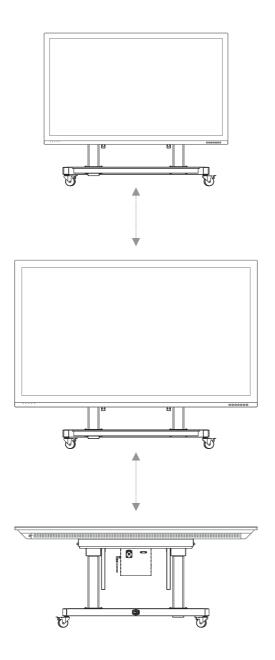

### **RANGE OF MOTION**

## SUPPORTS LARGE SIZE PANELS

#### Supports panel sizes from 65" to 86"